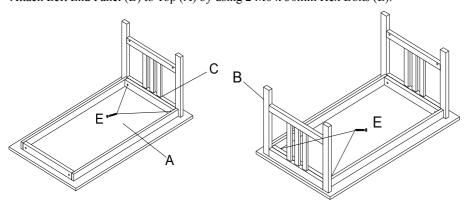

## Step 3 and 4

Lay Top (A) upside down and attach Right End Panel (C) by using 2 M6 x 30mm Hex Bolts (E). Note: It will help to have a second person at this time to assist in assembly. Attach Left End Panel (B) to Top (A) by using 2 M6 x 30mm Hex Bolts (E).