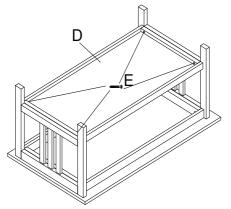

## Step 5

Attach Bottom (D) to End Panels (B) and (C) using 4 M6 x 30mm Hex Bolts (E).