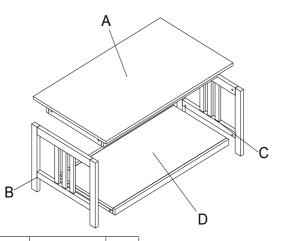

# **Mission Coffee Table Assembly Instructions**

Lay out all parts on a "non-abrasive" surface to avoid scratching furniture.

| NO.   | DRAWING           | DESCRIPTION     | QTY. |     |                             |                 |      |
|-------|-------------------|-----------------|------|-----|-----------------------------|-----------------|------|
| Α     | $\sim$            | ТОР             | 1    | NO. | DRAWING                     | DESCRIPTION     | QTY. |
| В     |                   | END PANEL-L     | 1    | Е   | ( <b>1111111111111111</b> ) | M6*30mm<br>BOLT | 8    |
| с     |                   | END PANEL-R     | 1    | F   |                             | HEX WRENCH      | 1    |
| D     | $\langle \rangle$ | BOTTOM<br>PANEL | 1    |     |                             |                 |      |
| PARTS |                   |                 |      |     |                             |                 |      |